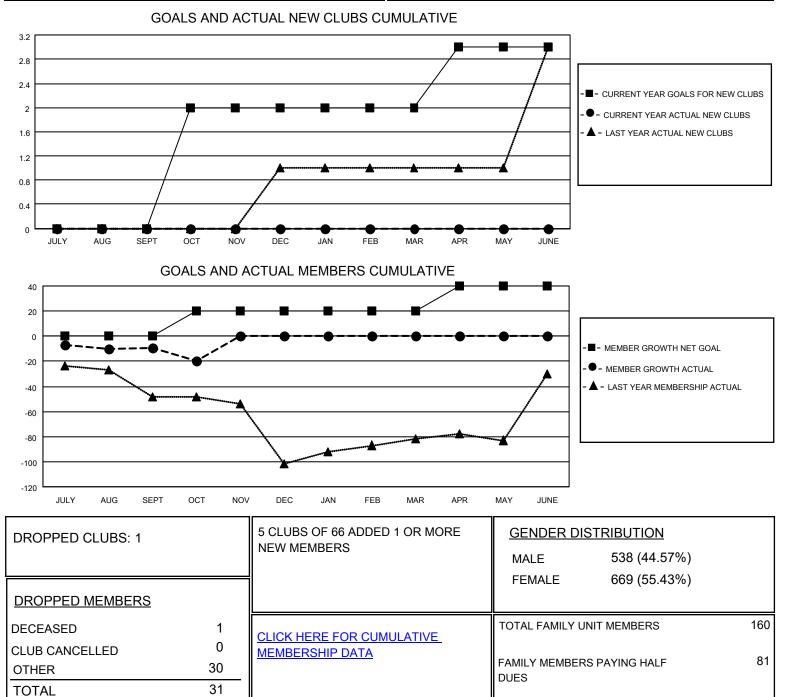

## LOCATION TURKEY

District 118 R

Results as of: 10/31/2020

| Clubs                 |               |           |               | Members               |                           |                         |                                                    |
|-----------------------|---------------|-----------|---------------|-----------------------|---------------------------|-------------------------|----------------------------------------------------|
| RESULTS FOR 2020-2021 |               |           |               | RESULTS FOR 2020-2021 |                           |                         |                                                    |
| QUARTER               | NEW CLUB GOAL | NEW CLUBS | DROPPED CLUBS | QUARTER M             | IEMBER GROWTH NET<br>GOAL | MEMBER GROWTH<br>ACTUAL | DROPPED<br>MEMBERS ACTUAL<br>(including transfers) |
| JULY/AUG/SEPT         | 0             | 0         | 1             | JULY/AUG/SEPT         | т О                       | 11                      | 19                                                 |
| OCT/NOV/DEC           | 2             | 0         | 0             | OCT/NOV/DEC           | 20                        | 2                       | 12                                                 |
| JAN/FEB/MAR           | 0             | 0         | 0             | JAN/FEB/MAR           | 0                         | 0                       | 0                                                  |
| APR/MAY/JUNE          | 1             | 0         | 0             | APR/MAY/JUNE          | 20                        | 0                       | 0                                                  |